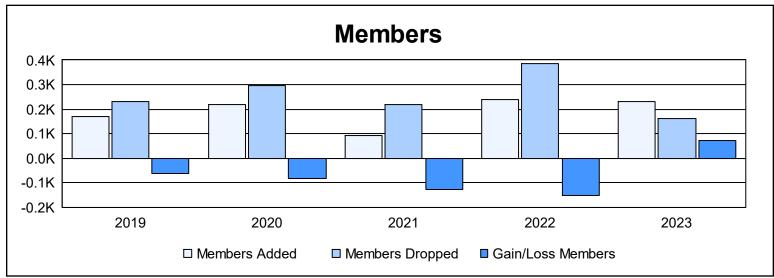

District LD 7

As of June 2023 Cumulative

| Year      | New<br>Clubs | Dropped<br>Clubs | Gain/<br>Loss<br>Clubs | New<br>Members | Charter<br>Members | Reinstate<br>Members | Transfer<br>Members | Total<br>Member<br>Added | Total<br>Members<br>Dropped | Gain/<br>Loss<br>Members |
|-----------|--------------|------------------|------------------------|----------------|--------------------|----------------------|---------------------|--------------------------|-----------------------------|--------------------------|
| 2018-2019 | 0            | 1                | -1                     | 166            | 3                  | 0                    | 2                   | 171                      | 232                         | -61                      |
| 2019-2020 | 1            | 1                | 0                      | 179            | 23                 | 5                    | 10                  | 217                      | 298                         | -81                      |
| 2020-2021 | 1            | 0                | 1                      | 55             | 28                 | 5                    | 3                   | 91                       | 218                         | -127                     |
| 2021-2022 | 0            | 6                | -6                     | 144            | 16                 | 61                   | 16                  | 237                      | 387                         | -150                     |
| 2022-2023 | 0            | 1                | -1                     | 210            | 4                  | 8                    | 9                   | 231                      | 160                         | 71                       |
| Average   | 0            | 2                | -1                     | 151            | 15                 | 16                   | 8                   | 189                      | 259                         | -70                      |