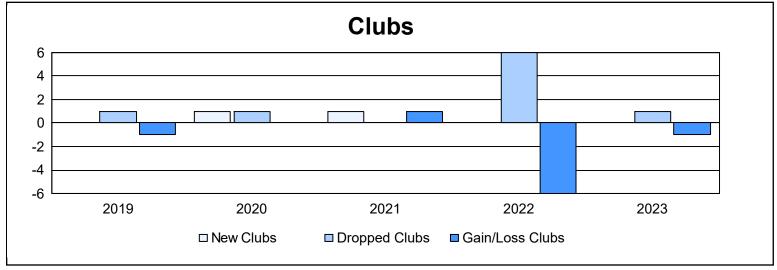

District LD 7

As of June 2023 Cumulative

| Year      | New<br>Clubs | Dropped<br>Clubs | Gain/<br>Loss<br>Clubs | New<br>Members | Charter<br>Members | Reinstate<br>Members | Transfer<br>Members | Total<br>Member<br>Added | Total<br>Members<br>Dropped | Gain/<br>Loss<br>Members |
|-----------|--------------|------------------|------------------------|----------------|--------------------|----------------------|---------------------|--------------------------|-----------------------------|--------------------------|
| 2018-2019 | 0            | 1                | -1                     | 166            | 3                  | 0                    | 2                   | 171                      | 232                         | -61                      |
| 2019-2020 | 1            | 1                | 0                      | 179            | 23                 | 5                    | 10                  | 217                      | 298                         | -81                      |
| 2020-2021 | 1            | 0                | 1                      | 55             | 28                 | 5                    | 3                   | 91                       | 218                         | -127                     |
| 2021-2022 | 0            | 6                | -6                     | 144            | 16                 | 61                   | 16                  | 237                      | 387                         | -150                     |
| 2022-2023 | 0            | 1                | -1                     | 210            | 4                  | 8                    | 9                   | 231                      | 160                         | 71                       |
| Average   | 0            | 2                | -1                     | 151            | 15                 | 16                   | 8                   | 189                      | 259                         | -70                      |